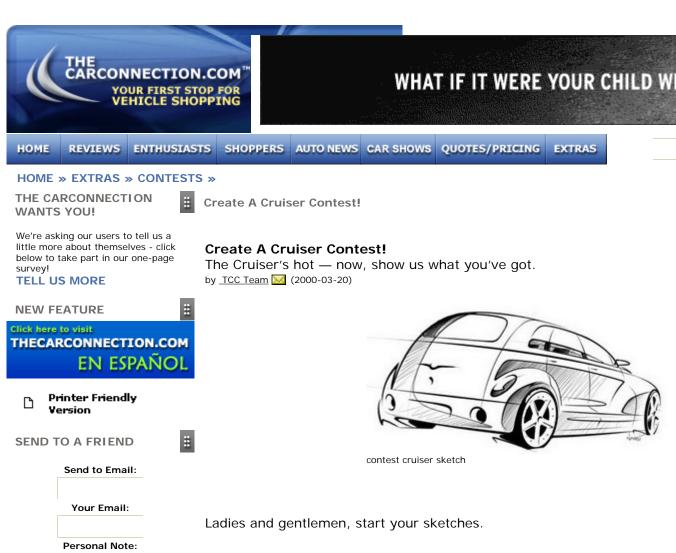

So, here's your chance to create a Cruiser of your own. For the next four weeks (give or take a few days), TCC wants to see what you'd make of the next PT Cruiser model. Click on these early PT drawings to get the creative juices flowing, then send us your sketches or computer-aided designs. A Cruiser off-roader? Now you're talking. A Cruiser supercar capable of 155 mph? Bring it on, daddy-o.

Send us your entries by April 15<sup>th</sup>, according to the rules will get a limited-edition Cruiser die-cast model, and a lo Cruiser-related paraphernalia (translation: all the tschott the press intro). We'll also pick a couple of runners-up a of the crop from TCC's "drawer o' plenty."